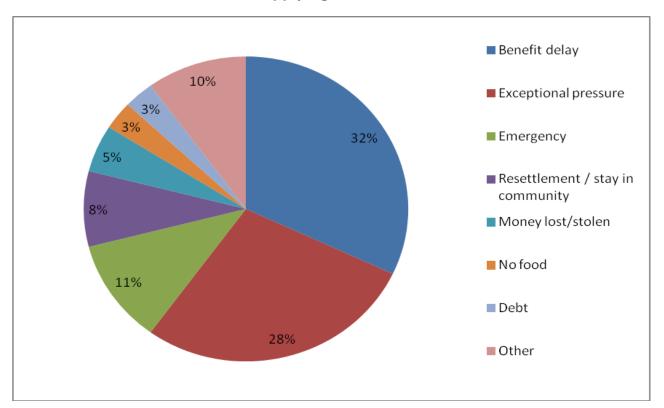

#### Reasons for applying to YFAS in 2014/2015

### **Top 7 reasons**

| Delav | ı in Benefit ı | payments  | 32% down from 37%    |
|-------|----------------|-----------|----------------------|
| Doid  |                | Jayinonio | 02 /0 down nom 07 /0 |

Exceptional Pressure 15% up to 28%

Resettlement / stay in community 12% down to 8%

No food 9% down to 3%

Emergency 9% up to 11%

Debt 6% down to 3%

Money lost or stolen 5% same